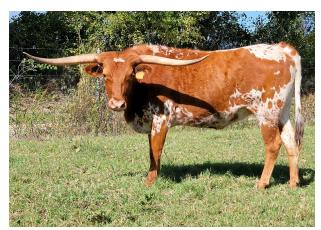

## Pacific Bellagio

Date of Birth: 03/20/2019 Registration 1: CI332446

Pacific Bellagio is another own daughter of Simba, making her a grand daughter to the 104" RM Miss Kitty on the top and on the bottom going back to J.R Grand Slam and Gunman. This is a proven cross that she wears well. Her beautiful color and low flat horns are sure to impress you when you get her home. Like Miss Kitty before her, sometimes it takes time for the horn to shine. For example, I bought Miss Kitty in 2009 when she was five

57.2500 on 11/03/2021 TTT:









Courtesy of Fairlea Longhorns









PC Miss Las Vegas 655/4















**Unlimited Tommie** 

Society Gal