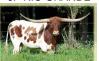

## **PACIFIC ANNABELLE**

Date of Birth: 11/29/2019 Registration 1: CI332391 Sale Price: \$3,000.00

Breeder: Fairlea Longhorn Ranch, LLC KDK LONGHORNS LLC Owner:

Annabelle's sire is Helm's Ace, who is a son of the great producer Wiregrass Laura. On the bottom sire, she goes back to Zeus, who is a full sibling to the over 100" BL Rio Catchit. Her horns are starting to roll out and if there is one thing this family does is to consistently produce horn and frame. Annabelle is confirmed short bred to 88" ttt BH Ferdinand, a son of 95" ttt Patton HB.

70.8750 on 02/12/2024 TTT:

PACIFIC ANNABELLE

Courtesy of Bear Davidson

TEMPTATION'S THE ACE

THE ACE

LAMB'S TEMPTATION

WIREGRASS LAURA

Horse Head Heart Stopper