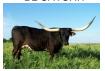

## **PACIFIC ANNABELLE**

Date of Birth: 11/29/2019 Registration 1: CI332391 Sale Price: \$3,000.00

Breeder: Fairlea Longhorn Ranch, LLC KDK LONGHORNS LLC Owner:

Annabelle's sire is Helm's Ace, who is a son of the great producer Wiregrass Laura. On the bottom sire, she goes back to Zeus, who is a full sibling to the over 100" BL Rio Catchit. Her horns are starting to roll out and if there is one thing this family does is to consistently produce horn and frame. Annabelle is confirmed short bred to 88" ttt BH Ferdinand, a son of 95" ttt Patton HB.

70.8750 on 02/12/2024 TTT:

PACIFIC ANNABELLE

Courtesy of Bear Davidson

TEMPTATION'S THE ACE

THE ACE

LAMB'S TEMPTATION

WIREGRASS LAURA

Horse Head Heart Stopper