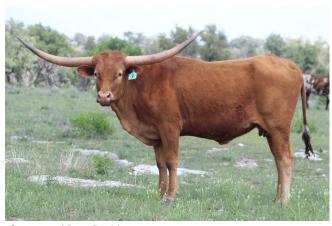

## **PACIFIC ANNABELLE**

Date of Birth: 11/29/2019 Registration 1: CI332391 Sale Price: \$3,000.00

Breeder: Fairlea Longhorn Ranch, LLC KDK LONGHORNS LLC Owner:

Annabelle's sire is Helm's Ace, who is a son of the great producer Wiregrass Laura. On the bottom sire, she goes back to Zeus, who is a full sibling to the over 100" BL Rio Catchit. Her horns are starting to roll out and if there is one thing this family does is to consistently produce horn and frame. Annabelle is confirmed short bred to 88" ttt BH Ferdinand, a son of 95" ttt Patton HB.