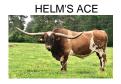

## **PACIFIC ANNABELLE**

Date of Birth: 11/29/2019 Registration 1: CI332391 Sale Price: \$3,000.00

Breeder: Fairlea Longhorn Ranch, LLC KDK LONGHORNS LLC Owner:

Annabelle's sire is Helm's Ace, who is a son of the great producer Wiregrass Laura. On the bottom sire, she goes back to Zeus, who is a full sibling to the over 100" BL Rio Catchit. Her horns are starting to roll out and if there is one thing this family does is to consistently produce horn and frame. Annabelle is confirmed short bred to 88" ttt BH Ferdinand, a son of 95" ttt Patton HB.

70.8750 on 02/12/2024 TTT:

PACIFIC ANNABELLE

Courtesy of Bear Davidson

TEMPTATION'S THE ACE

THE ACE

LAMB'S TEMPTATION

WIREGRASS LAURA

Horse Head Heart Stopper