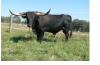

## **PACIFIC ANNABELLE**

Date of Birth: 11/29/2019 Registration 1: CI332391 Sale Price: \$3,000.00

Breeder: Fairlea Longhorn Ranch, LLC KDK LONGHORNS LLC Owner:

Annabelle's sire is Helm's Ace, who is a son of the great producer Wiregrass Laura. On the bottom sire, she goes back to Zeus, who is a full sibling to the over 100" BL Rio Catchit. Her horns are starting to roll out and if there is one thing this family does is to consistently produce horn and frame. Annabelle is confirmed short bred to 88" ttt BH Ferdinand, a son of 95" ttt Patton HB.

Zeus EOT 9E5

**BL CATCHIT** 

50 CALIBER STAR

PRIME NUGGET 777

Easter EOT 010